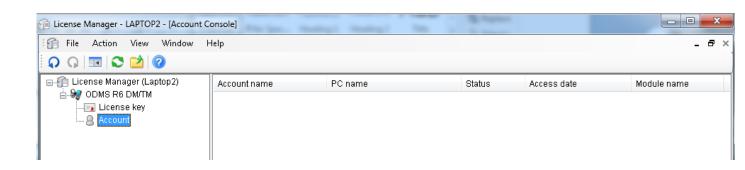

If the total number of users exceeds the number of licences you have, a member of your IT can log into the License Manager to clear off any users that do not need to be connected.

Go To Account and select the users that do not need to be connected