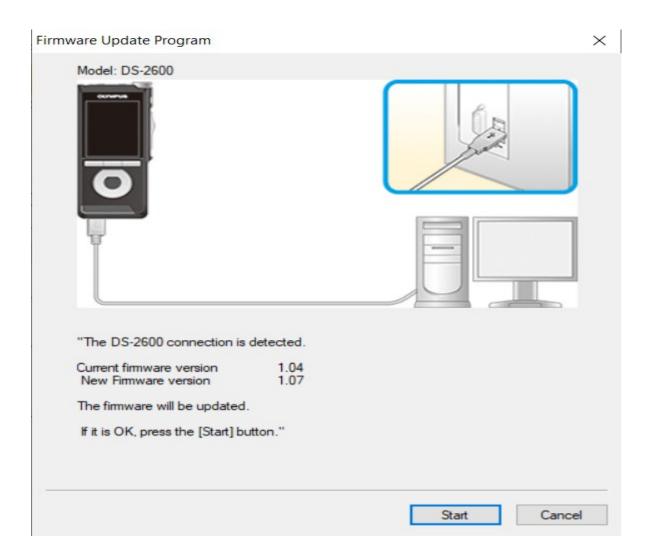

4. Run the firmware update program – see below:

## **Important Notes:**

Ensure battery level is **60% or higher** before starting firmware update.

(Faster charging when using cradle and power adaptor.)

Ensure Windows has completed installing all firmware drivers (especially if the recorder hasn't been connected to the computer before).

## WARNING: DO NOT UNPLUG RECORDER WHILE THE FIRMWARE UPDATE IS IN PROGRESS!