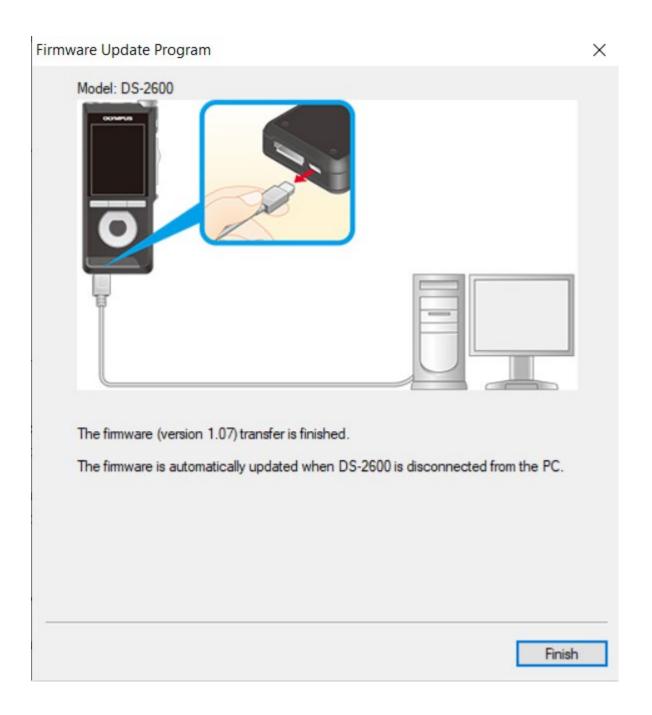

4. Run the firmware update program – see below:

## WARNING: DO NOT UNPLUG RECORDER WHILE THE FIRMWARE UPDATE IS IN PROGRESS!